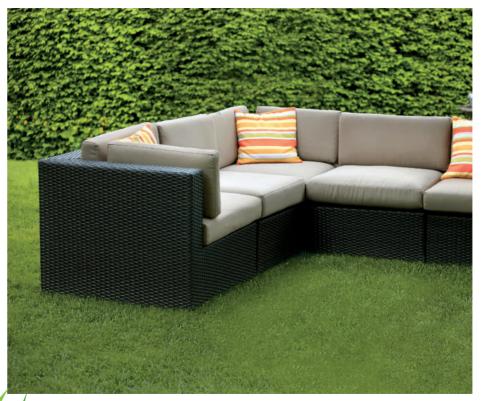

#### NO MATTER WHAT YOUR NEEDS.

No matter what your project needs, home, playground, club or corporate installation there is a suitable Signature grass product available that can be walked or played on throughout the year regardless of the weather conditions.

#### LIFE'S TOO BUSY FOR MOWING.

Signature grass is child and pet friendly, very comfortable to sit or walk on and looks and feels completely natural. So if you are fed up with muck and dirt, Signature grass can provide a rapid, practical solution for:

- Front and rear residential properties
- Golf / Pitch & Putt / Bowling greens
- Patio areas / balconies
- Dog runs / kennels
- Retail, hospitality / trade fair displays
- Schools / Creches / play areas
- Seating areas, cafes, clubs and smoking areas
- Covering unsightly pavers and decking
- Holiday homes
- Commercial buildings
- Patch up problem areas