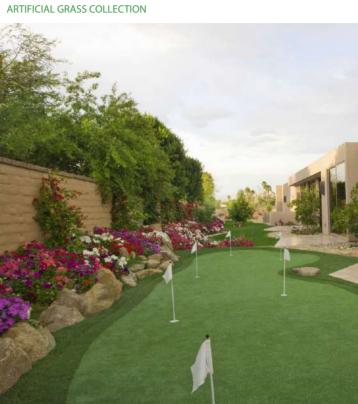

**ARTIFICIAL GRASS COLLECTION** 

#### FOR THE PERFECT GAME.

Whether it's for golf, pitch & putt, playground or swimming pool areas a Signature grass product is suitable for all year round use and will give years of satisfaction and reduce your landscaping and maintenance costs.

Perfect for clubs and community areas a Signature lawn

will give years of satisfaction.

Dense fibres with a perfectly manicured finish for the perfect game.

16mm pile height / 16 stitch 3,000 gr/m<sup>2</sup> total weight UV resistant P/P cloth and non-woven fabric PE monofilament curled