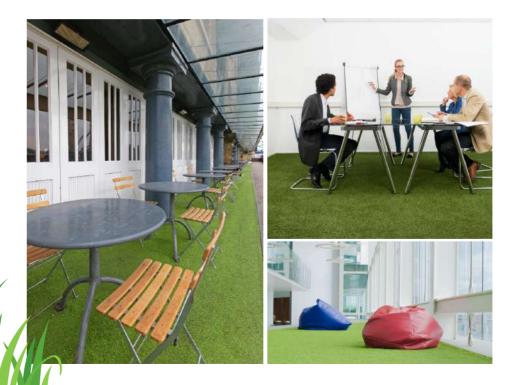

- Front and rear residential properties
- Golf / Pitch & Putt / Bowling greens
- Patio areas / balconies
- Dog runs / kennels
- Retail, hospitality / trade fair displays
- Schools / Creches / play areas
- Seating areas, cafes, clubs and smoking areas
- Covering unsightly pavers and decking
- Holiday homes
- Commercial buildings
- Patch up problem areas

Join the growing trend of using artificial grass indoors and create your own unique style. Recommended for interior use, Protect carries a CFL-S1 fire certificate and is great for just about any indoor location you can think of as well as areas where an extra bit of safety is required - rooftop terraces, patios, display areas, restaurant seating, walls and even furniture !