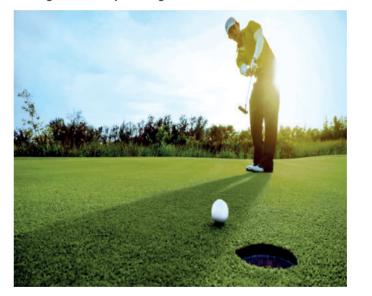

#### FOR THE PERFECT GAME.

Whether it's for golf, pitch & putt, playground or swimming pool areas a Signature grass product is suitable for all year round use and will give years of satisfaction and reduce your landscaping and maintenance costs.

Perfect for clubs and community areas a Signature lawn

will give years of satisfaction.

Dense fibres with a perfectly manicured finish for the perfect game.

16mm pile height / 16 stitch 3,000 gr/m<sup>2</sup> total weight UV resistant P/P cloth and non-woven fabric PE monofilament curled