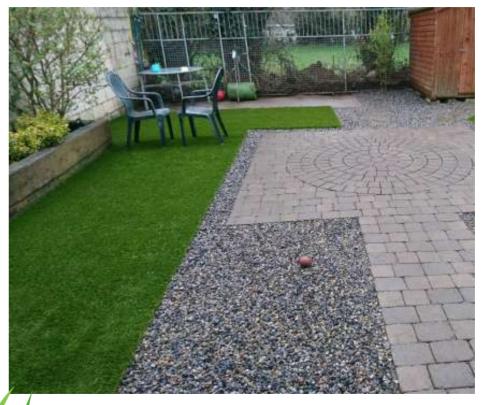

#### NO MATTER WHAT YOUR NEEDS.

No matter what your project needs, home, playground, club or corporate installation there is a suitable Signature grass product available that can be walked or played on throughout the year regardless of the weather conditions.

#### LIFE'S TOO BUSY FOR MOWING.

Signature grass is child and pet friendly, very comfortable to sit or walk on and looks and feels completely natural. So if you are fed up with muck and dirt, Signature grass can provide a rapid, practical solution for:

- Front and rear residential properties
- Golf / Pitch & Putt / Bowling greens
- Patio areas / balconies
- Dog runs / kennels
- Retail, hospitality / trade fair displays
- Schools / Creches / play areas
- Seating areas, cafes, clubs and smoking areas
- Covering unsightly pavers and decking
- Holiday homes
- Commercial buildings
- Patch up problem areas