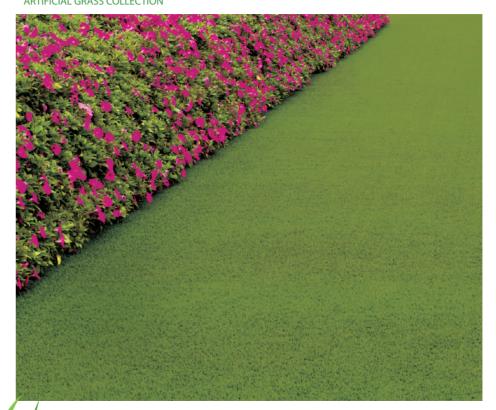

## PERFECT LOOKS ALL YEAR ROUND.

Choose from one of our premium artificial lawns and create a distinctive setting to showcase your company or home.

ARTIFICIAL GRASS COLLECTION

Perfect verdant green lawn all year round that looks and

feels just like real grass.

Neat and tidy two tone thatch giving a freshly mowed effect.

30mm pile height / 22 stitch 2,410 gr/m<sup>2</sup> total weight UV Resistant P/P Cloth and non-woven fabric PE monofilament flat with stripes & PP monofilament curled