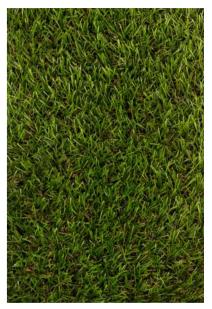

Child and pet friendly with no allergy causing grass pollen,

immune to wear and tear.

Dense multi toned thatch zone creating a very natural appearance.

25mm pile height / 14 stitch 1,600 gr/m<sup>2</sup> total weight UV Resistant P/P cloth PE monofilament stem with stripes & PP monofilament curled V