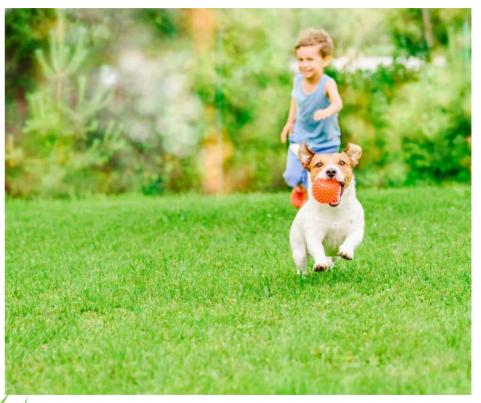

No more mowing, weeding, feeding, edging or unsightly patches. Immune to wear and tear by kids, dogs and family games. With no maintenance worries you can afford to just sit back and relax.

Looks and feels like natural grass.

#### LIFE'S TOO BUSY FOR MOWING.

Signature grass is child and pet friendly, very comfortable to sit or walk on and looks and feels completely natural. So if you are fed up with muck and dirt, Signature grass can provide a rapid, practical solution for:

Child and pet friendly with no allergy causing grass pollen,

immune to wear and tear.

Dense multi toned thatch zone creating a very natural appearance.

25mm pile height / 14 stitch 1,600 gr/m<sup>2</sup> total weight UV Resistant P/P cloth PE monofilament stem with stripes & PP monofilament curled V